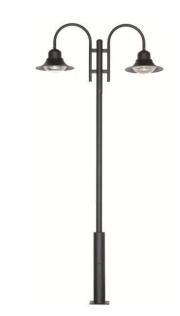

## **LED Park Street Lights – 60w**

Model: SLA- UL-HL-60W

Solar Lighting's LED Park Lantern / Street lights are suitable for car parks, street lighting, lane ways, parks or anywhere external lighting is required.

## **Product Features**

- Only consumes 60w of power
- Full powder coated aluminium housing
- Long operating life and performance
- 90° beam angle
- IP65 housing
- High Transmittance, impact resistant PC