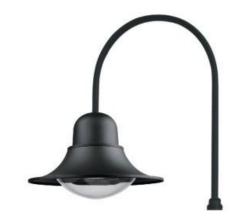

## **LED Park Street Lights – 60w**

Model: SLA- UL-HL-60W

Solar Lighting's LED Park Lantern / Street lights are suitable for car parks, street lighting, lane ways, parks or anywhere external lighting is required.

## **Product Features**

- Only consumes 60w of power
- Full powder coated aluminium housing
- Long operating life and performance
- 90° beam angle
- IP65 housing
- High Transmittance, impact resistant PC