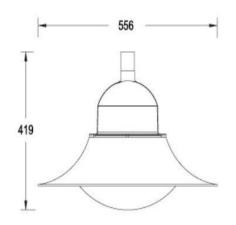

| SPECIFICATION         |                     |
|-----------------------|---------------------|
| Colour                | 4000K)              |
| Lumen (lm)            | 4000lm              |
| Efficiency (Lm/w)     | >100Lm/w            |
| Light Source          | Phillips 3030 LED's |
| Beam Angle            | 90°                 |
| Power Requirement     | AC 110~240V         |
| Power Consumption     | 60W                 |
| Housing               | Aluminium           |
| Lifespan              | > 50,000 hours      |
| Operation Temperature | -25°C~+45°C         |
| Dimension (mm)        | 556 (D) x 419 (H)   |
| Weight (kg)           | 6                   |
| Protection Rating     | IP65                |
| Warranty              | 2 years             |