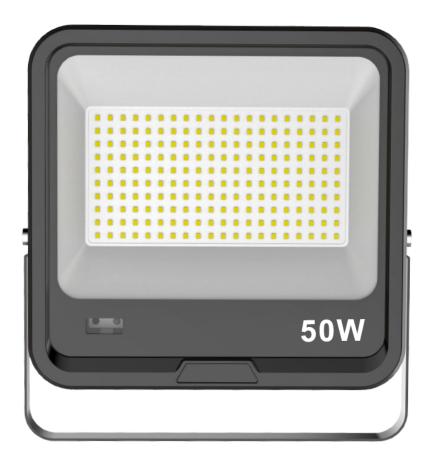

## LED Flood Light - 50W With Built In Sensor

Model: SLA-ULFLB50W

LED flood lights are suitable for both outdoor and indoor commercial applications such as parking areas, billboards and common areas.

## **Product Features**

- Super slim and efficent design
- Aluminium die cast housing
- Tempered glass face
- Long operating life and performance
- 120° Beam Angle
- IP65 Waterproof housing

| SPECIFICATION         |                                       |
|-----------------------|---------------------------------------|
| Colour                | Cool White (5000K)                    |
| Lumen (Im)            | 11,000lm                              |
| Efficiency (Lm/w)     | >220lm/w                              |
| Light Source          | SMD 2835                              |
| CRI (%)               | ≥70 or ≥80                            |
| Beam Angle            | 120°                                  |
| Power Requirement     | AC120-277V ~ 50/60Hz                  |
| Power Consumption     | 50W                                   |
| Housing               | Die Cast Aluminium and Tempered Glass |
| Lifespan              | > 40,000 hours                        |
| Operation Temperature | -20°C~+40°C                           |
| Dimension (mm)        | 305(L) x311(W) x47(D)                 |
| Sensor                | Microwave                             |
| Protection Rating     | IP65                                  |
| Warranty              | 5 years                               |