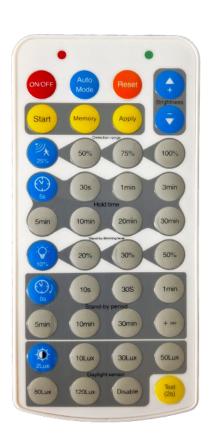

## LED Flood Light - 50W With Built In Sensor

Model: SLA-ULFLB50W

LED flood lights are suitable for both outdoor and indoor commercial applications such as parking areas, billboards and common areas.

## **Product Features**

- Super slim and efficent design
- Aluminium die cast housing
- Tempered glass face
- Long operating life and performance
- 120° Beam Angle
- IP65 Waterproof housing

| SPECIFICATION         |                                       |
|-----------------------|---------------------------------------|
| Colour                | Cool White (5000K)                    |
| Lumen (Im)            | 11,000lm                              |
| Efficiency (Lm/w)     | >220lm/w                              |
| Light Source          | SMD 2835                              |
| CRI (%)               | ≥70 or ≥80                            |
| Beam Angle            | 120°                                  |
| Power Requirement     | AC120-277V ~ 50/60Hz                  |
| Power Consumption     | 50W                                   |
| Housing               | Die Cast Aluminium and Tempered Glass |
| Lifespan              | > 40,000 hours                        |
| Operation Temperature | -20°C~+40°C                           |
| Dimension (mm)        | 305(L) x311(W) x47(D)                 |
| Sensor                | Microwave                             |
| Protection Rating     | IP65                                  |
| Warranty              | 5 years                               |