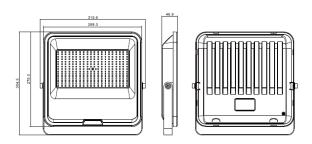

## **Product Features**

- Super slim and efficent design
- Aluminium die cast housing
- Tempered glass face
- Long operating life and performance
- 120° Beam Angle
- IP65 Waterproof housing

| SPECIFICATION         |                                       |
|-----------------------|---------------------------------------|
| Colour                | Cool White (5000K)                    |
| Lumen (Im)            | 11,000lm                              |
| Efficiency (Lm/w)     | >220lm/w                              |
| Light Source          | SMD 2835                              |
| CRI (%)               | ≥70 or ≥80                            |
| Beam Angle            | 120°                                  |
| Power Requirement     | AC120-277V ~ 50/60Hz                  |
| Power Consumption     | 50W                                   |
| Housing               | Die Cast Aluminium and Tempered Glass |
| Lifespan              | > 40,000 hours                        |
| Operation Temperature | -20°C~+40°C                           |
| Dimension (mm)        | 305(L) x311(W) x47(D)                 |
| Sensor                | Microwave                             |
| Protection Rating     | IP65                                  |
| Warranty              | 5 years                               |