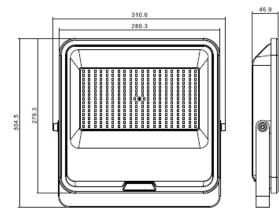

## **Product Features**

- Super slim and efficent design
- Aluminium die cast housing
- Tempered glass face
- Long operating life and performance
- 120° Beam Angle
- IP65 Waterproof housing

100W

| SPECIFICATION         |                                       |
|-----------------------|---------------------------------------|
| Colour                | Cool White (5500K)                    |
| Lumen (Im)            | 15000lm                               |
| Efficiency (Lm/w)     | >150lm/w                              |
| Light Source          | SMD 2835                              |
| CRI (%)               | ≥70 or ≥80                            |
| Beam Angle            | 120°                                  |
| Power Requirement     | AC100-2770V ~ 50/60Hz                 |
| Power Consumption     | 100W                                  |
| Housing               | Die Cast Aluminium and Tempered Glass |
| Lifespan              | > 40,000 hours                        |
| Operation Temperature | -20°C~+40°C                           |
| Dimension (mm)        | 305(L) x311(W) x47(D)                 |
| IK Rating             | IK08                                  |
| Protection Rating     | IP65                                  |
| Warranty              | 5 years                               |