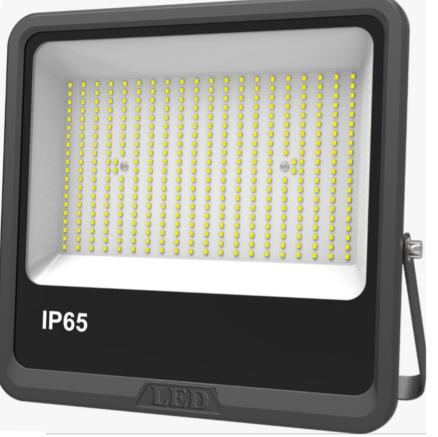

Solar Lighting Australia LED Premium Flood Light – 100W Model: SLA-ULFLC100W

LED flood lights are suitable for both outdoor and indoor commercial applications such as parking areas, billboards and common areas

## **Product Features**

- Super slim and efficent design
- Aluminium die cast housing
- Tempered glass face
- Long operating life and performance
- 120° Beam Angle
- IP65 Waterproof housing

100W

| SPECIFICATION         |                                       |
|-----------------------|---------------------------------------|
| Colour                | Cool White (5500K)                    |
| Lumen (Im)            | 15000lm                               |
| Efficiency (Lm/w)     | >150lm/w                              |
| Light Source          | SMD 2835                              |
| CRI (%)               | ≥70 or ≥80                            |
| Beam Angle            | 120°                                  |
| Power Requirement     | AC100-2770V ~ 50/60Hz                 |
| Power Consumption     | 100W                                  |
| Housing               | Die Cast Aluminium and Tempered Glass |
| Lifespan              | > 40,000 hours                        |
| Operation Temperature | -20°C~+40°C                           |
| Dimension (mm)        | 305(L) x311(W) x47(D)                 |
| IK Rating             | IK08                                  |
| Protection Rating     | IP65                                  |
| Warranty              | 5 years                               |