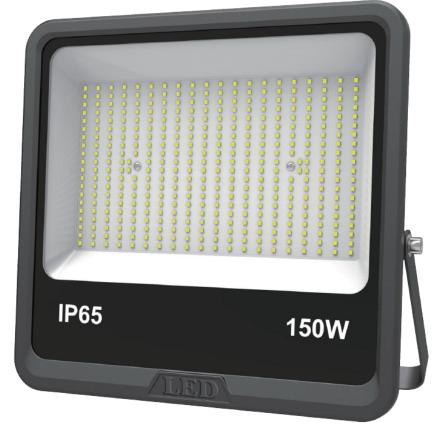

## **LED Premium Flood Light – 150W**

Model: SLA-ULFLC150W

LED flood lights are suitable for both outdoor and indoor commercial applications such as parking areas, billboards and common areas

## **Product Features**

- Super slim and efficent design
- Aluminium die cast housing
- Tempered glass face
- Long operating life and performance
- 120° Beam Angle
- IP65 Waterproof housing

150W

| SPECIFICATION         |                                       |
|-----------------------|---------------------------------------|
| Colour                | Cool White (5500K)                    |
| Lumen (lm)            | 22,500lm                              |
| Efficiency (Lm/w)     | >150lm/w                              |
| Light Source          | SMD 2835                              |
| CRI (%)               | ≥70 or ≥80                            |
| Beam Angle            | 120°                                  |
| Power Requirement     | AC100-2770V ~ 50/60Hz                 |
| Power Consumption     | 150W                                  |
| Housing               | Die Cast Aluminium and Tempered Glass |
| Lifespan              | > 40,000 hours                        |
| Operation Temperature | -20°C~+40°C                           |
| Dimension (mm)        | 347(L) x352(W) x47(D)                 |
| IK Rating             | IK08                                  |
| Protection Rating     | IP65                                  |
| Warranty              | 5 years                               |