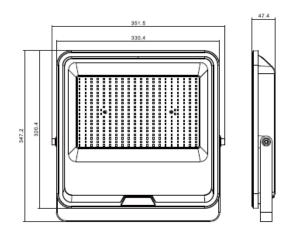

## **Product Features**

- Super slim and efficent design
- Aluminium die cast housing
- Tempered glass face
- Long operating life and performance
- 120° Beam Angle
- IP65 Waterproof housing

150W

| SPECIFICATION         |                                       |
|-----------------------|---------------------------------------|
| Colour                | Cool White (5500K)                    |
| Lumen (lm)            | 22,500lm                              |
| Efficiency (Lm/w)     | >150lm/w                              |
| Light Source          | SMD 2835                              |
| CRI (%)               | ≥70 or ≥80                            |
| Beam Angle            | 120°                                  |
| Power Requirement     | AC100-2770V ~ 50/60Hz                 |
| Power Consumption     | 150W                                  |
| Housing               | Die Cast Aluminium and Tempered Glass |
| Lifespan              | > 40,000 hours                        |
| Operation Temperature | -20°C~+40°C                           |
| Dimension (mm)        | 347(L) x352(W) x47(D)                 |
| IK Rating             | IK08                                  |
| Protection Rating     | IP65                                  |
| Warranty              | 5 years                               |