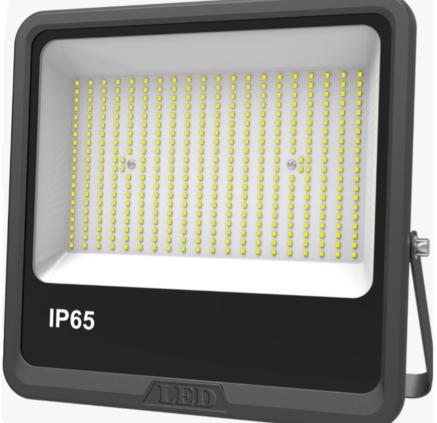

## **LED Premium Flood Light – 200W**

Model: SLA-ULFLC200W

LED flood lights are suitable for both outdoor and indoor commercial applications such as parking areas, billboards and common areas

## **Product Features**

- Super slim and efficent design
- Aluminium die cast housing
- Tempered glass face
- Long operating life and performance
- 120° Beam Angle
- IP65 Waterproof housing

| SPECIFICATION         |                                       |
|-----------------------|---------------------------------------|
| Colour                | Cool White (5500K)                    |
| Lumen (lm)            | 30,000lm                              |
| Efficiency (Lm/w)     | >150lm/w                              |
| Light Source          | SMD 2835                              |
| CRI (%)               | ≥70 or ≥80                            |
| Beam Angle            | 120°                                  |
| Power Requirement     | AC100-2770V ~ 50/60Hz                 |
| Power Consumption     | 200W                                  |
| Housing               | Die Cast Aluminium and Tempered Glass |
| Lifespan              | > 40,000 hours                        |
| Operation Temperature | -20°C~+40°C                           |
| Dimension (mm)        | 387(L) x391(W) x47(D)                 |
| IK Rating             | IK08                                  |
| Protection Rating     | IP65                                  |
| Warranty              | 5 years                               |