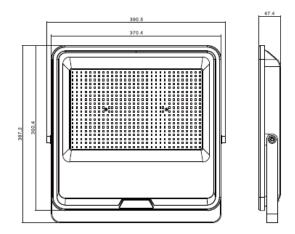

## **Product Features**

- Super slim and efficent design
- Aluminium die cast housing
- Tempered glass face
- Long operating life and performance
- 120° Beam Angle
- IP65 Waterproof housing

| SPECIFICATION         |                                       |
|-----------------------|---------------------------------------|
| Colour                | Cool White (5500K)                    |
| Lumen (lm)            | 30,000lm                              |
| Efficiency (Lm/w)     | >150lm/w                              |
| Light Source          | SMD 2835                              |
| CRI (%)               | ≥70 or ≥80                            |
| Beam Angle            | 120°                                  |
| Power Requirement     | AC100-2770V ~ 50/60Hz                 |
| Power Consumption     | 200W                                  |
| Housing               | Die Cast Aluminium and Tempered Glass |
| Lifespan              | > 40,000 hours                        |
| Operation Temperature | -20°C~+40°C                           |
| Dimension (mm)        | 387(L) x391(W) x47(D)                 |
| IK Rating             | IK08                                  |
| Protection Rating     | IP65                                  |
| Warranty              | 5 years                               |