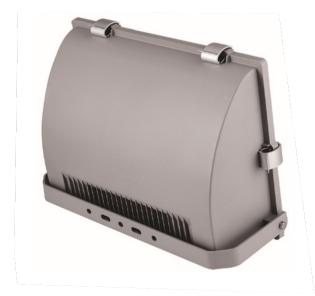

Solar Lighting Australia 🖗 🖉 🗲 C Induction Flood Light – Mirrored Reflector

## Model: SLA-TGS-029-200C

Solar4 Lighting's Flood lights are suitable for indoor/outdoor commercial applications such as basketball courts, warehouses and workshop areas.

## **Product Features**

- Durable and corrosion resistant die casting aluminium electrical box with electrostatic spray surface
- Unique design
- Long lifetime up to 100,000 hours
- IP66 Protection
- 3 year Warranty