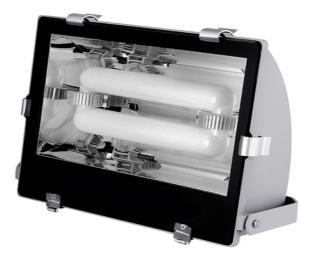

Solar Lighting Australia 🖗 🖉 🗲 C Induction Flood Light – Mirrored Reflector

## Model: SLA-TGS-029-200C

Solar4 Lighting's Flood lights are suitable for indoor/outdoor commercial applications such as basketball courts, warehouses and workshop areas.