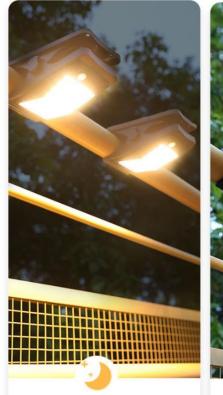

## Solar LED Portable Clip Light 4W

Model: SLA-SPCL4W

Solar Lighting Australia Solar Clip Lights are a simple solution to provide lighting to an area with no operational costs by using power free from the sun. The Solar LED Clip Light range is fully flexible for most lighting needs and come with a large clip size to for most areas, can be used for camping, fishing, lighting up a walk way for a special occasion or when you just need to light up an area at the last minute with AC power.

## **Product Features**

- Built-in PIR motion sensor
- Supplied with wall bracket
- Automatic night time operation
- 3 different modes, 1st 15% light until sensor, 2nd 0 light until sensor or 3rd all night light feature
- Can be charged by USB
- Waterproof (IP65)
- · Clamp to almost anything