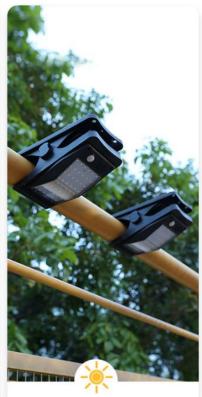

## Solar LED Portable Clip Light 4W

Model: SLA-SPCL4W

Solar Lighting Australia Solar Clip Lights are a simple solution to provide lighting to an area with no operational costs by using power free from the sun. The Solar LED Clip Light range is fully flexible for most lighting needs and come with a large clip size to for most areas, can be used for camping, fishing, lighting up a walk way for a special occasion or when you just need to light up an area at the last minute with AC power.

## **Product Features**

- Built-in PIR motion sensor
- Supplied with wall bracket
- Automatic night time operation
- 3 different modes, 1st 15% light until sensor, 2nd 0 light until sensor or 3rd all night light feature
- Can be charged by USB
- Waterproof (IP65)
- · Clamp to almost anything