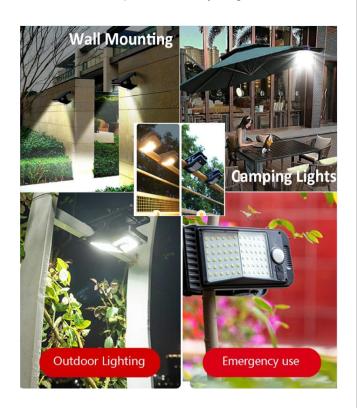

## Solar LED Portable Clip Light 4W

Model: SLA-SPCL4W

Solar Lighting Australia Solar Clip Lights are a simple solution to provide lighting to an area with no operational costs by using power free from the sun. The Solar LED Clip Light range is fully flexible for most lighting needs and come with a large clip size to for most areas, can be used for camping, fishing, lighting up a walk way for a special occasion or when you just need to light up an area at the last minute with AC power.

## **Product Features**

- Built-in PIR motion sensor
- Supplied with wall bracket
- Automatic night time operation
- 3 different modes, 1st 15% light until sensor, 2nd 0 light until sensor or 3rd all night light feature
- Can be charged by USB
- Waterproof (IP65)
- · Clamp to almost anything