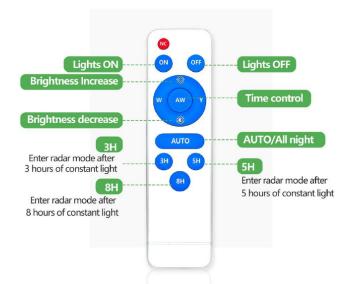

**Product Features** 

- Multiple Operation Modes
- 3 Installation options
- Automatic night time operation
- Remote control
- Waterproof (IP65)
- Motion Sensor / Time Schedule

Wall mounted

| SPECIFICATION         |                          |
|-----------------------|--------------------------|
| Colour                | 5500K                    |
| Lumen (Im) – Full     | 2500lm                   |
| Light Source          | LED                      |
| Beam Angle            | 120°                     |
| Power Requirement     | Solar panel north facing |
| Power Consumption     | 20W                      |
| Battery Type          | Lifepo4 Battery          |
| Life Span             | 4000 Cycles 10 Years     |
| Redundancy            | ~ 3 Days +               |
| Housing               | Aluminum Alloy           |
| Operation Temperature | -15°C~+70°C              |
| Light Dimension (mm)  | 560 (L) × 182(H) × 62(D) |
| Mounting Height       | 4-6 Metres               |
| PIR                   | Up to 12metres           |
| Light Weight          | 3.2kg                    |
| Warranty              | 3 year                   |