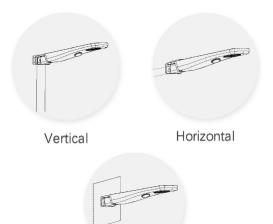

**Product Features** 

- Multiple Operation Modes
- 3 Installation options
- Automatic night time operation
- Remote control
- Waterproof (IP65)
- Motion Sensor / Time Schedule

Wall mounted

| SPECIFICATION         |                          |
|-----------------------|--------------------------|
| Colour                | 5500K                    |
| Lumen (Im) – Full     | 2500lm                   |
| Light Source          | LED                      |
| Beam Angle            | 120°                     |
| Power Requirement     | Solar panel north facing |
| Power Consumption     | 20W                      |
| Battery Type          | Lifepo4 Battery          |
| Life Span             | 4000 Cycles 10 Years     |
| Redundancy            | ~ 3 Days +               |
| Housing               | Aluminum Alloy           |
| Operation Temperature | -15°C~+70°C              |
| Light Dimension (mm)  | 560 (L) × 182(H) × 62(D) |
| Mounting Height       | 4-6 Metres               |
| PIR                   | Up to 12metres           |
| Light Weight          | 3.2kg                    |
| Warranty              | 3 year                   |