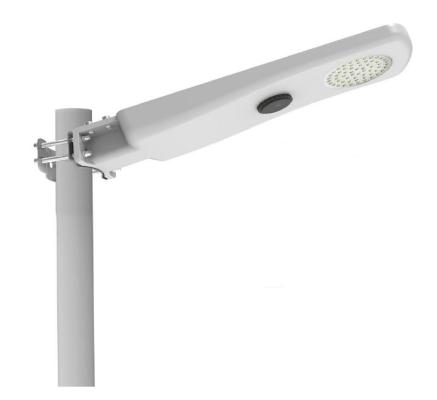

## Solar Street Light - 20W

Model: SLA-SSLG2-20W

Solar Lighting Australia's solar street light is a simple solution to provide lighting to an area with no operational costs by using power free from the sun The solar area lights range is fully flexible for most lighting needs.

**Product Features** 

- Multiple Operation Modes
- 3 Installation options
- Automatic night time operation
- Remote control
- Waterproof (IP65)
- Motion Sensor / Time Schedule

Wall mounted

| SPECIFICATION         |                          |
|-----------------------|--------------------------|
| Colour                | 5500K                    |
| Lumen (Im) – Full     | 2500lm                   |
| Light Source          | LED                      |
| Beam Angle            | 120°                     |
| Power Requirement     | Solar panel north facing |
| Power Consumption     | 20W                      |
| Battery Type          | Lifepo4 Battery          |
| Life Span             | 4000 Cycles 10 Years     |
| Redundancy            | ~ 3 Days +               |
| Housing               | Aluminum Alloy           |
| Operation Temperature | -15°C~+70°C              |
| Light Dimension (mm)  | 560 (L) × 182(H) × 62(D) |
| Mounting Height       | 4-6 Metres               |
| PIR                   | Up to 12metres           |
| Light Weight          | 3.2kg                    |
| Warranty              | 3 year                   |